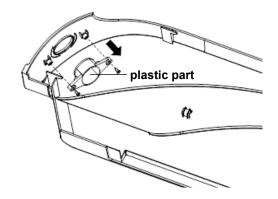

l and service the equipment. The installation, starting up, and servicing of heating, ventilating, and air-conditioning equipment can be hazardous and requires specific knowledge and training. Improperly installed, adjusted or altered equipment by an unqualified person could result in death or serious injury. When working on the equipment, observe all precautions in the literature and on the tags, stickers, and labels that are attached to the equipment.



# Ceiling Floor 2<sup>nd</sup> Sensor Module installation instruction

#### 1.Open the intake grill

- (1) Push the embeding switch according to the direction of the arrowhead.(Refer to Fig.1)
- (2) Turn into the intake grill according to the direction of the arrowhead.(Refer to Fig.2)

#### 3. Remove the plastic part of the side cover



#### 4. Install the sensor module on the right panel



### 2. Remove the Side cover

- (1) Remove the screw.
- (2) Push the Side cover according to the direction of the arrowhead.
- (3) Then remove the Side cover.

#### 5. Connect the wire of sensor module

(1) Insert the wire through the bottom hole of the right sheet metal.

Note: no need to distinguish the two terminals, it is same.

| Restore the right side cover, electr<br>air inlet grille. | ic control box cover and |  |
|-----------------------------------------------------------|--------------------------|--|
| un mot gimoi                                              |                          |  |
|                                                           |                          |  |
|