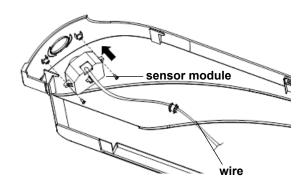

#### 4. Install the sensor module on the right panel

#### 5. Connect the wire of sensor module

(1) Insert the wire through the bottom hole of the right sheet metal.

Note: no need to distinguish the two terminals, it is same.

| Restore the right side cover, electr<br>air inlet grille. | ic control box cover and |  |
|-----------------------------------------------------------|--------------------------|--|
| un mot gimoi                                              |                          |  |
|                                                           |                          |  |
|                                                           |                          |  |
|                                                           |                          |  |
|                                                           |                          |  |
|                                                           |                          |  |
|                                                           |                          |  |
|                                                           |                          |  |
|                                                           |                          |  |
|                                                           |                          |  |
|                                                           |                          |  |
|                                                           |                          |  |
|                                                           |                          |  |
|                                                           |                          |  |
|                                                           |                          |  |
|                                                           |                          |  |