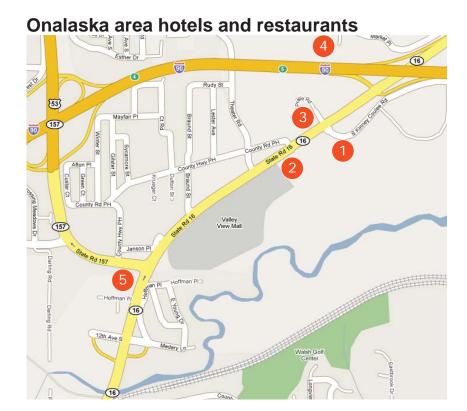

### **Onalaska Hotels**

Exit Airport and take a left onto Fanta Reed Road.

At Bainbridge take a right.

Head South 1/2 mile to I-90 East entrance. Take I-90 East to exit 4 (16 West). Turn right on State Road 16.

To Stoney Creek: turn left at first stop light/ Kinney Coulee South 2 blocks.

To Holiday Inn Express: turn left at first stop light/Kinney Coulee South.

Turn right into drive just past Kwik Trip. Use delivery road to go behind Old Country Buffet/Olive Garden to get to Holiday Inn Express.

- 1 Stoney Creek Inn 3060 S Kinney Coulee Rd, Onalaska, W - (608) 781-3060 (608) 796-1615
- 2 Holiday Inn Express 9409 State Road 16, Onalaska, WI (608) 783-6555

## Dining

- 3 Buffalo Wild Wings 3132 Market Place La Crosse, WI 54601 (608) 781-9453
- 4 Ciatti's Italian 9348 State Road 16, Onalaska, WI (608) 781-8686
- 5 Famous Dave's BBQ 3055 State Road 16, La Crosse, WI (608) 779-4100