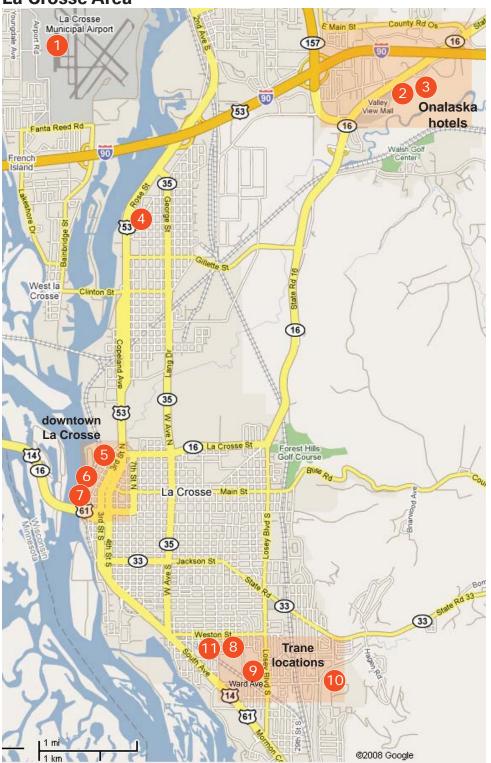

# La Crosse Area

- La Crosse Municipal Airport
- **Holiday Inn Express** 9409 State Road 16. Onalaska, WI (608) 783-6555
- **Stoney Creek Inn** 3060 S Kinney Coulee Rd, Onalaska, WI (608) 781-3060
- **Brookstone** 1830 Rose St. La Crosse, WI (608) 781-1400
- **Grand Stay** 525 Front Street North, La Crosse, WI (608) 796-1615
- Radisson 200 Harborview Plz, La Crosse, WI (608) 784-6680
- **Marriott Courtyard** 500 Front Street S, La Crosse, WI (608) 782-1000
- **Trane Technology Center** 2213 S. 20th Street (608)787-2998
- **Trane Plant 7** Chiller mfg. plant 2900 Losey Boulevard
- **Reuben Trane Building** 3600 Pammel Creek Road (608)787-2000
- **Erickson Building** 1700 Horton St. (608)787-2000

# Onalaska hotels

Exit Airport and turn left onto Fanta Reed Road.

At Bainbridge turn right. Head South 1/2 mile to I-90 East entrance.

Take I-90 East to exit 5 (Hwy 16 West). Turn right onto Highway

To: Stoney Creek - turn left at first stop light onto Kinney Coulee

To: Holiday Inn Express - Just past Kinney Coulee stop light you will see the hotel on your

directions from Airport to...

#### La Crosse downtown

Exit Airport and turn left onto Fanta Reed Road.

At Bainbridge turn right. Head South 1/2 mile to I-90 East entrance

Take I-90 East to exit 3a (Rose Street/53 south). Stay on Rose heading South for the next 5 miles (the name will change Rose/Copeland/ Third Street).

To: the **Radisson** - turn right on Pearl. To: Marriott Courtyard - turn right on King Street.

directions from Airport to...

### **Trane Buildings**

Exit Airport and turn left onto Fanta Reed Road. At Bainbridge turn right.

Head South 1/2 mile to I-90 East entrance

Take I-90 East to exit 4 (St Rd 157). Turn right onto 157, head South 3/4 mile to Hwy 16. Turn right onto Hwy 16 heading South approx. 5.5 miles. (Hwy 16 turns into Losey Boulevard.)

To: Trane Technology Center turn right on Weston.

To: Reuben Trane Building - turn left on Ward Avenue.

**Trane locations** 

directions from downtown to...