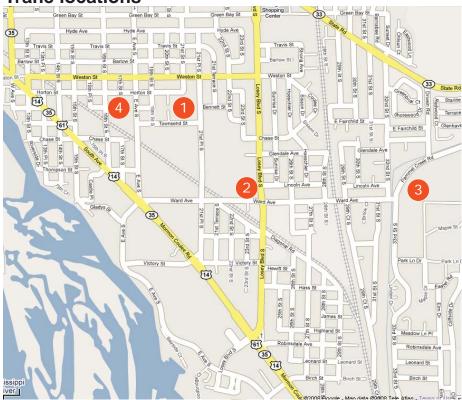

### Trane locations

directions from Airport to...

Exit Airport and turn left onto Fanta Reed Road. At Bainbridge turn right. Head South 1/2 mile to I-90 East entrance. Take I-90 East to exit 4 (St Rd 157). Turn right onto 157, head South .75 mile to Hwy 16. Turn right onto Hwy 16 heading South approx. 5.5 miles. (Hwy 16 turns into Losey Boulevard.)

- To: **Trane Technology Center** turn right on Weston. Turn left on 19th Street head South one block. Turn left onto Horton and park in the visitor parking in front of the Technology Center.
- To: **Reuben Trane Building** turn left on Ward Avenue and head East approximately .75 miles. Turn left on Pammel Creek Road use driveway to get to the visitor parking lot just East of the building.
- To: **Trane Plant 7** turn right just before Ward avenue into the Plant 7 parking lot (just past Erickson swimming pool). Enter the building through the double set of doors.
- To: **Erickson Building** turn right onto Weston. Turn left onto 17th Street. Enter from doors on Horton or from parking lot entrance.

- Trane Technology Center 2213 S. 20th Street (608)787-2998
- Trane Plant 7
  Chiller manufacturing plant
  2900 Losey Boulevard
- 3 Reuben Trane Building 3600 Pammel Creek Road (608)787-2000
- 4 Erickson Building 1700 Horton St. (608)787-2000