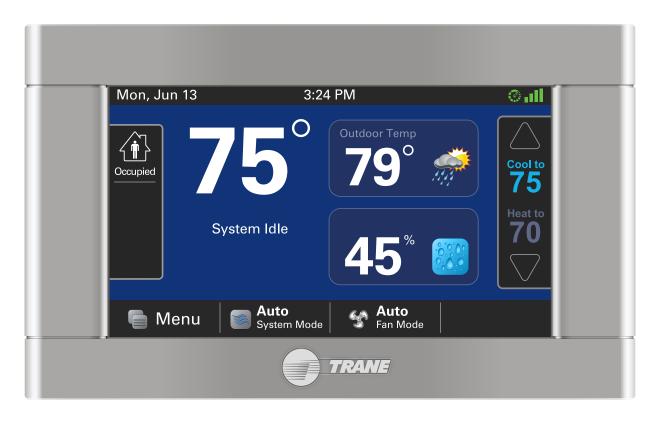

Using Pivot becomes second nature in no time at all.

The customizable touchscreen is incredibly easy to master.

- Occupants can make minor temperature adjustments within set limitations
- Pivot automatically adjusts the way HVAC equipment operates based on outdoor weather conditions
- · Control multiple buildings easily: Pivot allows you to group schedules and settings
- Temporary schedule overrides are easy, and programmed settings are automatically restored
- Optimal Start and Optimal Stop enable the system to predict when it should start in order to reach the desired temperature set point at a scheduled time, while using the least amount of energy

#### Improve comfort while saving energy

Pivot helps you keep occupants comfortable, while conserving energy after hours or when the building is not occupied. It accommodates a seven-day programmable schedule with up to six events (schedule changes) per day. With more scheduling flexibility and setback periods, you can maximize energy savings.