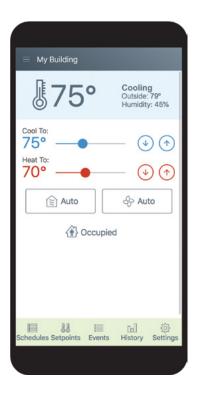

#### Control anywhere via the mobile app

The Pivot™ mobile app provides remote access, giving you peace of mind that systems are running as expected, even when you can't be on site.

- Modify the schedules of multiple thermostats at the same time
- View the status of multiple thermostats from one screen on your tablet or phone

Pivot goes everywhere with a mobile app.