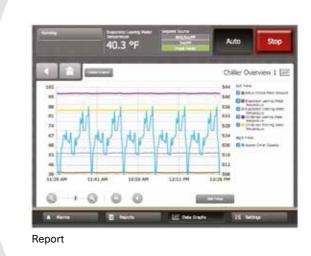

### Take charge of your chiller

- · Large, full-color touch screen for fingertip control of chiller subsystems
- · Instant access to operational data for faster issue analysis and resolution
- · At-a-glance status updates display key operating parameters
- · Easy-to-read trending charts and diagnostic reports help fine-tune chiller control
- · Industry-leading algorithms optimize control where conditions are changing rapidly.