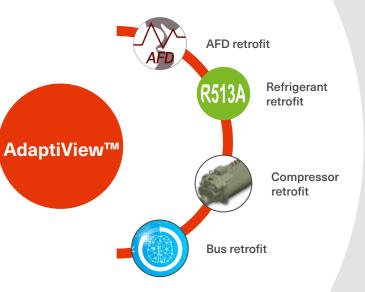

### A new start for your unit

For RTAC units, Trane can provide a fully comprehensive upgrade including:

- Adaptive Frequency Drive: Save up to 30% in energy costs by automatically adapting compressor speed to building load requirements.
- R513A refrigerant retrofit: While pressure grows on price and availability of R134a refrigerant, an R513A retrofit will have the added advantages of cutting GWP by half and reducing the frequency of obligatory leak tests.
- Compressor retrofit: Take advantage of the latest Trane compressor technology for increased performance and a 5% efficiency gain.
- Bus retrofit: Upgrading the system bus and sensors ensures that the full potential of AdaptiView is realised: faster response, faster diagnosis and identification of defective sensors.

## Much more than a control upgrade

A chiller control upgrade does much more than display information and support diagnosis; it is the key component that enables further important performance enhancements including:

- Adaptive Frequency Drive (AFD)
- Refrigerant retrofit
- Compressor upgrade
- · Bus and sensor upgrade.

An AdaptiView upgrade is like the system's brain, opening up further possibilities for improvements to Nerves (internal bus), Senses (sensors) and Heart (compressor).