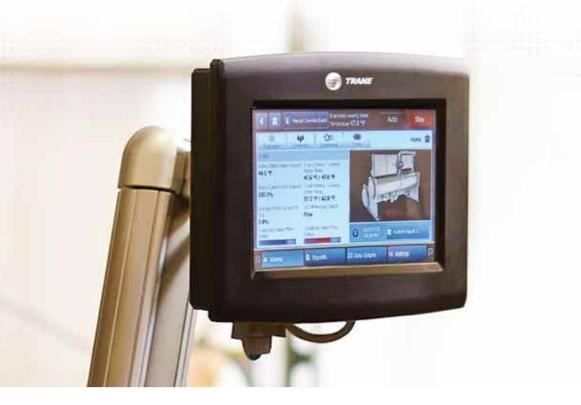

AdaptiView<sup>™</sup> helps operators keep their chiller plant running at maximum efficiency, thanks to a graphical user interface that provides a deeper understanding, along with quicker response times.

#### Upgrade to the latest control technology

AdaptiView upgrade is a comprehensive retrofit package for your Series R<sup>™</sup> chillers, models RTHA, RTHB, RTHC or RTHD. The upgrade package includes everything you will need to migrate to the most advanced chiller control technology available. The upgrade package includes an AdaptiView display, UC800 controller, swing arm mount and door panel.