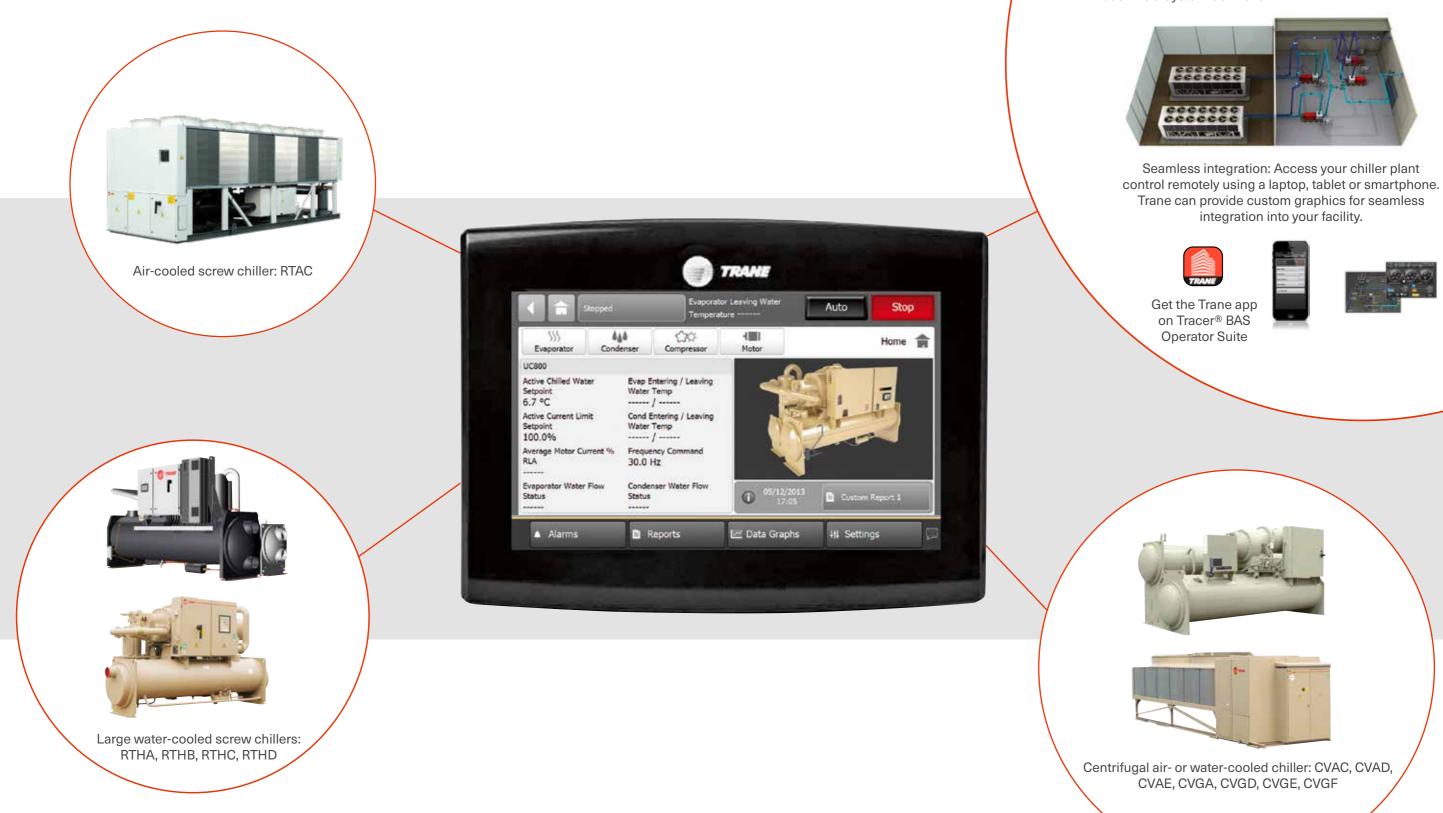

### Take charge of your chiller

- · Large, full-color touch screen for fingertip control of chiller subsystems
- · Instant access to operational data for faster issue analysis and resolution
- · At-a-glance status updates display key operating parameters
- · Easy-to-read trending charts and diagnostic reports help fine-tune chiller control
- · Industry-leading algorithms optimize control where conditions are changing rapidly.

### AdaptiView helps chiller owners:

- Improve performance
- Anticipate problems
- Protect equipment
- · Avoid costly downtime

Data graphs

#### Designed by operators, for operators

- Graphic display options for easy analysis
- · Intuitive controls
- Touch-screen access
- Customizable routines
- Ergonomic design