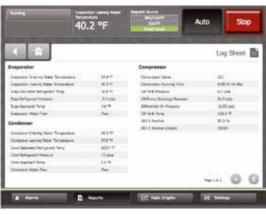

### Take charge of your chiller

- · Large, full-color touch screen for fingertip control of chiller subsystems
- · Instant access to operational data for faster issue analysis and resolution
- · At-a-glance status updates display key operating parameters
- · Easy-to-read trending charts and diagnostic reports help fine-tune chiller control
- · Industry-leading algorithms optimize control where conditions are changing rapidly.