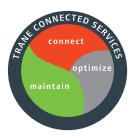

### **Trane Connected Services**

Monitoring equipment and systems through network connectivity depending on your needs

- · Level 1 CONNECT: Local web UI, Remote web UI
- Level 2 MAINTAIN: Remote maintenance, active monitoring
- Level 3 OPTIMIZE: Operational performance, energy performance