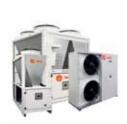

#### Air-cooled chillers

Scroll compressor CGC HSE 20-50 kW

Scroll compressor i-Cube process chillers 1-260 kW

Scroll compressor Modular Flex 55-135 kW

Scroll compressor CGAF 192-670 kW