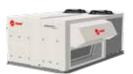

#### Rooftops: Cooling only, heat pump, dual fuel and gas-fired

Airfinity S

16-60 kW

Airfinity One 38-133 kW

R410A

Airfinity XL 141-247 kW