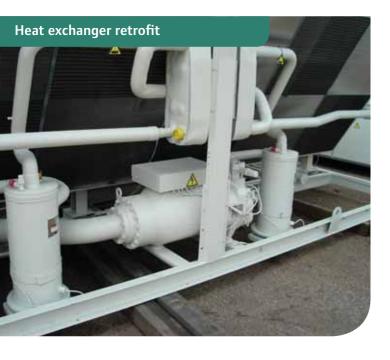

## How it works

A purpose-designed heat exchanger is installed in the chiller that collects the heat created by the chiller power input. This recovered energy is then made available to use in your facility.

## Free energy for your facility

The Trane heat exchanger is engineered to facilitate connection to your site water circuit. Its design optimizes recovery capacity while maintaining the original system performance and reliability.