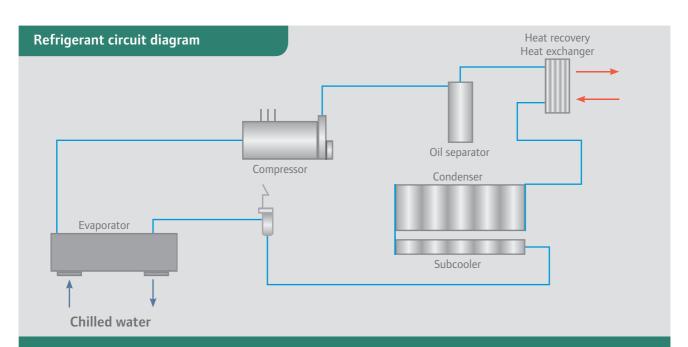

## How it works

A purpose-designed heat exchanger is installed in the chiller that collects the heat created by the chiller power input. This recovered energy is then made available to use in your facility.

## Free energy for your facility

The Trane heat exchanger is engineered to facilitate connection to your site water circuit. Its design optimizes recovery capacity while maintaining the original system performance and reliability.

The energy you recover can be used for space heating, defrosting or to preheat water in boilers.