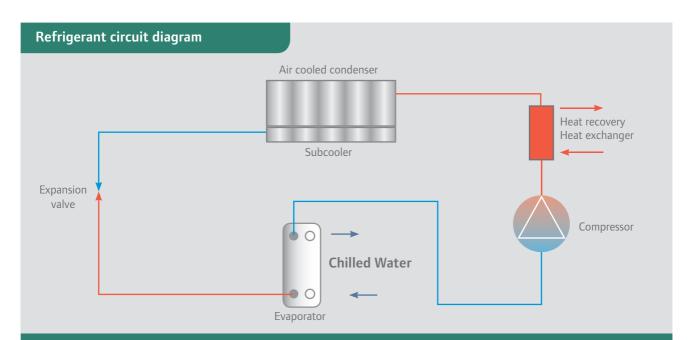

# Free energy – the secret of heat recovery

Your air cooled scroll chiller extracts heat from your facility and rejects it into the atmosphere. Trane heat recovery solutions can capture part of this lost heat and thus save up to 65 % of the energy that your chiller consumes.

## How it works

A purpose-designed heat exchanger is installed in the chiller that collects the heat created by the chiller power input. This recovered energy is then made available to use in your facility.

## Free energy for your facility

The Trane heat exchanger is engineered to facilitate connection to your site water circuit. Its design optimizes recovery capacity while maintaining the original system performance and reliability.

The energy you recover can be used for space heating, defrosting or to preheat water in boilers.